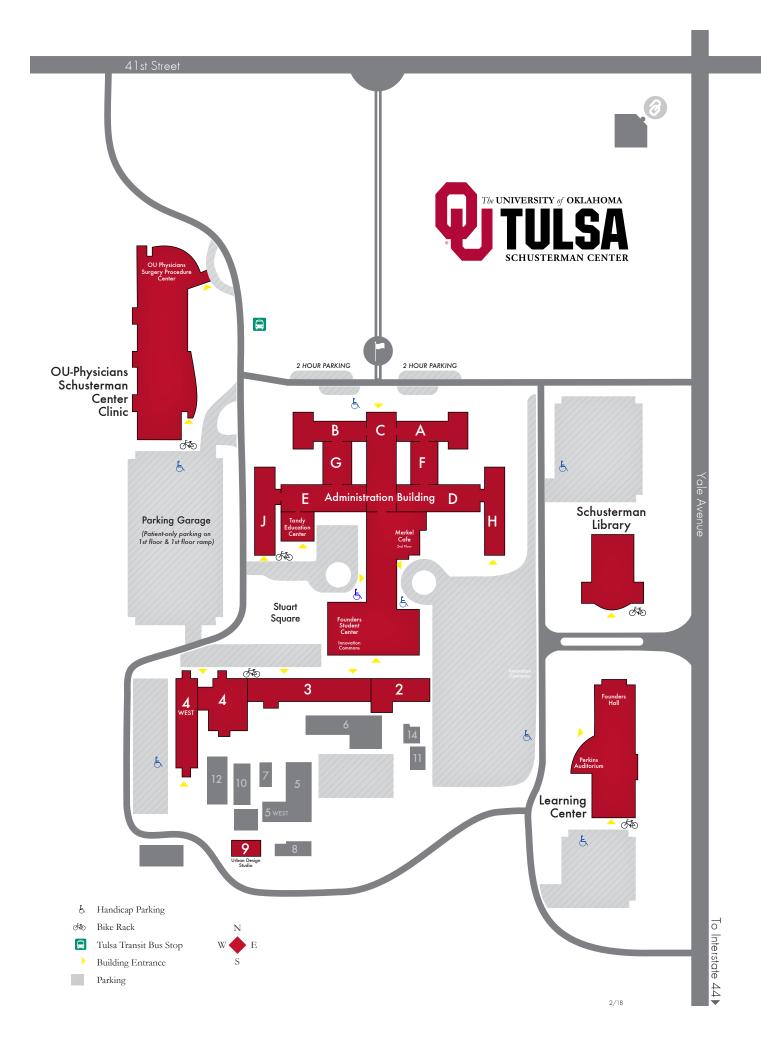

## **Administration Building** A WING Floor 1 ...... College of Nursing Floor 2 ..... OB GYN **B** Wing Floor 1 ....... OU-TU School of Community Medicine Floor 2 ...... OU-TU School of Community Medicine Floor 3 ...... President's Office Floor 3 ...... Academic Affairs C Wing Floor 1 ...... Security Office/Police Dispatch Floor 1 ...... OU-Tulsa Enrollment & Student Financial Services & Tulsa Graduate College Floor 1 ...... Founders Student Center Floor 1 ...... Innovation Commons Floor 1 ...... IT Service Desk Floor 1 ...... College of Medicine, Office of Student Services Floor 1 ...... OU-Tulsa Student Affairs Floor 1 ...... Prospective Student Services (Norman) Floor 1 ...... Physician Assistant Program Floor 1 ...... Computer Lab (1C65) Floor 2 ...... Human Resources Floor 2 ...... Classroom (2C33) Floor 2 ...... Merkel Café Floor 3 ...... Faculty/Staff Lounge Floor 3 ...... Medical Informatics D Wing Floor 1 .......... Classrooms (1D04-1D28) Floor 2 ...... Allied Health Teaching Lab Floor 2 ...... College of Allied Health E Wing Floor 1 ...... Classrooms (1E31, 1E35) Floor 2 .......... Classroom (2E29) Floor 2 ...... Department of Emergency Medicine Floor 3 ...... Computer Lab (3E35) Floor 3 ...... Integrative Immunology Center Floor 3 ....... Vascular Surgery Research Laboratory F Wing Floor 1 ...... College of Nursing Floor 2 ...... College of Allied Health G Wing Floor 1 ...... College of Public Health Floor 2 ...... School of Community Medicine Floor 3 ..... ORDSA H Wing Floors 1,2..... College of Arts & Sciences Floor 1 ...... College of Architecture

Floor 1 ...... Department of Human Relations

Floor 1 ...... School of Library and Information Studies

| Floor 1 Public Administration                       |
|-----------------------------------------------------|
| Floor 1 Center for Studies in Democracy and Culture |
| Floor 1 Confucius/East Asia Institute               |
| Floor 1 Organizational Dynamics                     |
| Floor 2 Haruv Institute                             |
| Floor 2 Anne and Henry Zarrow School of Social Work |
| J Wing                                              |
| Floor 1 Department of Psychiatry                    |
| Floor 2 Department of Pediatrics                    |
| Floor 3 Department of Internal Medicine             |
| Tandy Education Center                              |
| Floor 1 Simulation Center OU-Tulsa                  |
| Floor 2 OU-TU School of Community Medicine          |

#### **Building 3**

Classrooms (3100-3110)
Center for the Creation of Economic Wealth (CCEW)

### **Building 4**

Jeannine Rainbolt College of Education (1st floor)
(Early Childhood and Education Administration)
Early Childhood Education Institute (2nd floor)
School of Electrical and Computer Engineering (4th floor)

### **Building 4 West**

Jeannine Rainbolt College of Education
(Educational Leadership & Policy Studies)
(Instructional Leadership & Academic Curriculum)
Early Childhood Education Institute (ECEI)
Information Technology
National Resource Center for Youth Services (2nd floor)
School of Electrical and Computer Engineering

## **Building 5 West**

Police Administration

## **Building 6**

Operations & Mailroom

## **Building 9**

Urban Design Studio (College of Architecture)

## Learning Center

Founders Hall
Perkins Family Auditorium
Classrooms 135 – 145 (1st floor)
Classrooms 220 – 231 (2nd floor)
Student Study Rooms (1st & 2nd floors)

# Library

School of Library and Information Studies